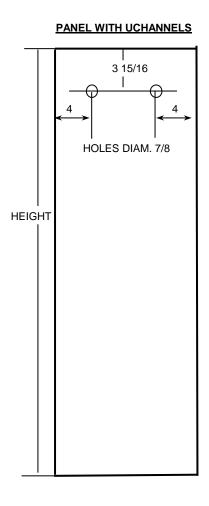

**SLIDING DOOR** 

WIDTH OF PANEL USING UCHANNEL=(OVERALL WIDTH+1 1/2")/2 MINUS 1/4" HEIGHT OF PANEL USING UCHANNEL= HEIGHT MINUS 3/8"

NOTE: HANDLE HEIGHT, DISTANCE BETWEEN CLIPS, AND TYPES OF CLIPS MAY VARY.