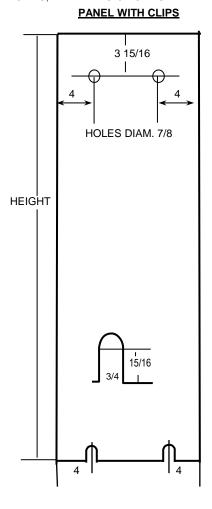

## **GLASS SIZE CUTTING FORMULA**

WIDTH OF SLIDING GLASS=(OVERALL WIDTH+1 1/2")/2 HEIGHT OF SLIDING GLASS=OVERALL HEIGHT-1/2" MAXIMUM WIDTH 30"

WIDTH OF PANEL USING CLIPS=(OVERALL WIDTH+1 1/2")/2 HEIGHT OF PANEL USING CLIPS=OVERALL HEIGHT

**SLIDING DOOR** 

WIDTH OF PANEL USING UCHANNEL=(OVERALL WIDTH+1 1/2")/2 MINUS 1/4" HEIGHT OF PANEL USING UCHANNEL= HEIGHT MINUS 3/8"

NOTE: HANDLE HEIGHT, DISTANCE BETWEEN CLIPS, AND TYPES OF CLIPS MAY VARY.