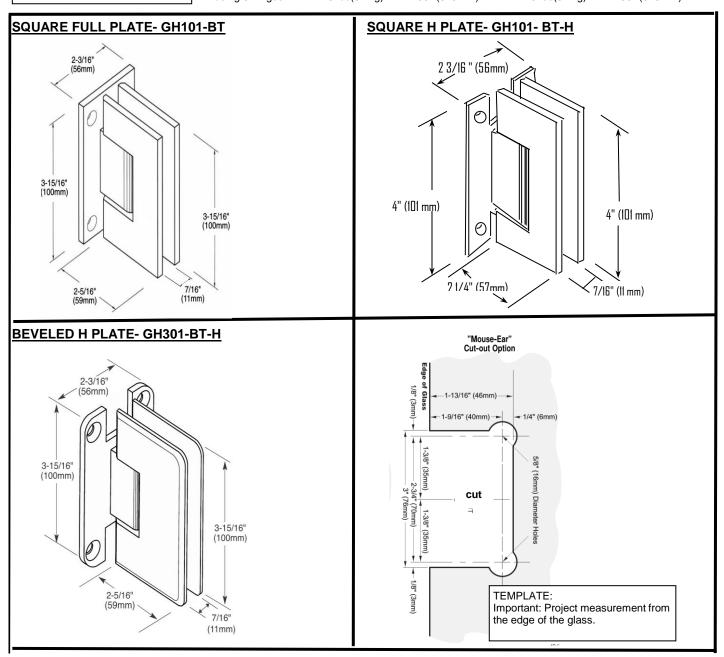

## GLASS HINGE:

GH101-BT GH101-BT-H GH301-BT-H

## **SPECIFICATIONS**

Material: Solid brass

Glass sizes: 3/8" (10mm) to1/2"(12mm) thick tempered safety glass

**Cutout Required** 

Closing Type: Self-centering when within 15° of closed position.

Includes: Gaskets, Screws and Template.