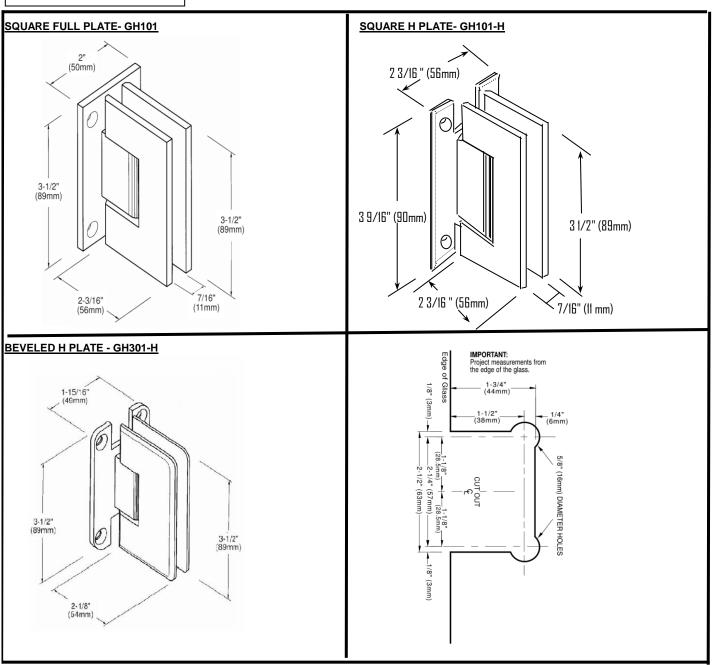

**GLASS HINGE:** GH101 **GH101-H GH301-H** 

## **SPECIFICATIONS**

Material: Solid brass

Glass sizes: 3/8" (10mm) to1/2"(12mm) thick tempered safety glass

**Cutout Required** 

**Closing Type:** Self-centering when within 15° of closed position. **Includes:** Gaskets, Screws and Template.